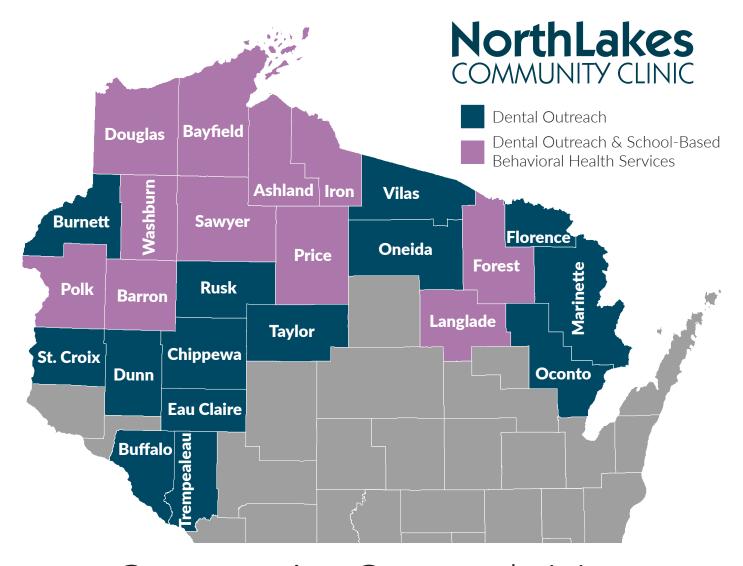

## Community Outreach Map

Community Outreach Programs Serving 25 Counties

## **Dental Outreach:**

296 schools across 86 districts in 25 counties

13 county WIC offices

29 child care centers

4 skilled nursing facilities

## School-Based Behavioral Health:

20 school districts across 10 counties

888.834.4551 **nlccwi.org** 

Community Outreach Map

Community Outreach Programs Serving 25 Counties