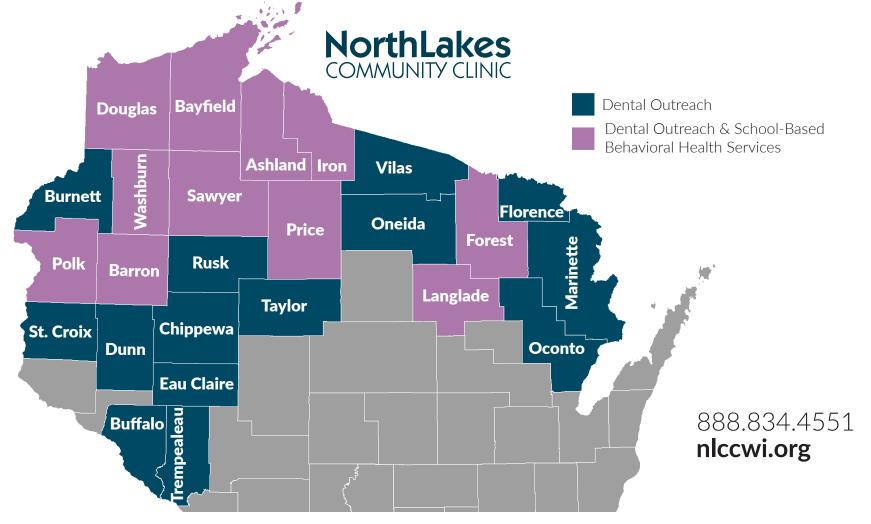

## **Dental Outreach:**

School-Based Behavioral Health:

296 schools across 86 districts in 25 counties

13 county WIC offices

29 child care centers

4 skilled nursing facilities

20 school districts across 10 counties